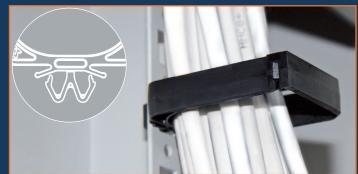

# **PLIOCATCH**

Fixing accessories



SES-STERLING (2) www.ses-sterling.com



## **FIXING ACCESSORIES**

## **PLIOCATCH**





#### Cable lock to clip

#### MU-R200 ...



clip. The range is composed of 4 models in 2 colours to meet different constraints.

#### **PI-D1100**



Fastening system for machine or electrical cabinet by 
Clip mounting on switchgear support grid or on DIN rail in enclosures or cabinets.

#### **GA-W**



Suitable for horizontal and vertical cable routing at the Used in the computer field, in 19" rack racks on 1U and front or rear of modular elements.

#### 1U-W / 2U-W



2U strips.

#### Cable lock to screw

#### GA-V200 ...



Screw-on cable lock for fixing cables in machines or switch cabinets. The range is composed of 4 models in 2 colours to meet different requirements.

#### Cable guide DELTA

#### **DELTA L/M**



Recommended for the horizontal passage of cables from the back or front of the modular elements mounted on a double profile DIN or a rail DIN OMEGA.

#### Material: PA Colour: natural - black Operating temperatures: -40 to +85°C Flame resistance: V2 UL94

## **PLIOCATCH** to clip



#### **PLIOCATCH to screw**



## Cable guide



M article number grey DELTA L 10 0190 060