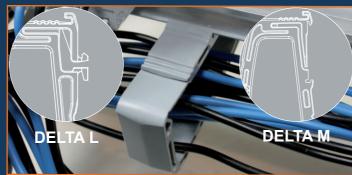

#### Cable guide DELTA

#### **DELTA L/M**

Recommended for the horizontal passage of cables from the back or front of the modular elements mounted on a double profile DIN or a rail DIN OMEGA.