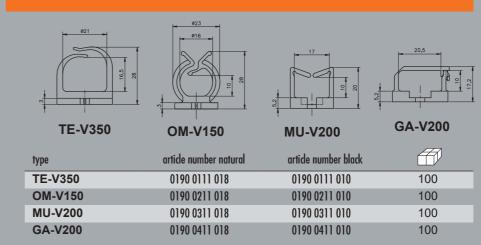

#### GA-V200 ...

Screw-on cable lock for fixing cables in machines or switch cabinets. The range is composed of 4 models in 2 colours to meet different requirements.

#### Material: PA Colour: natural - black Operating temperatures: -40 to +85°C Flame resistance: V2 UL94