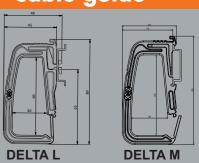

#### **DELTA L/M**

Recommended for the horizontal passage of cables from the back or front of the modular elements mounted on a double profile DIN or a rail DIN OMEGA.

## Cable guide

M article number grey DELTA L 10 0190 0601 013 **DELTA M** 0190 0602 013 10

SES-STERLING (2) www.ses-sterling.com

All around the cable