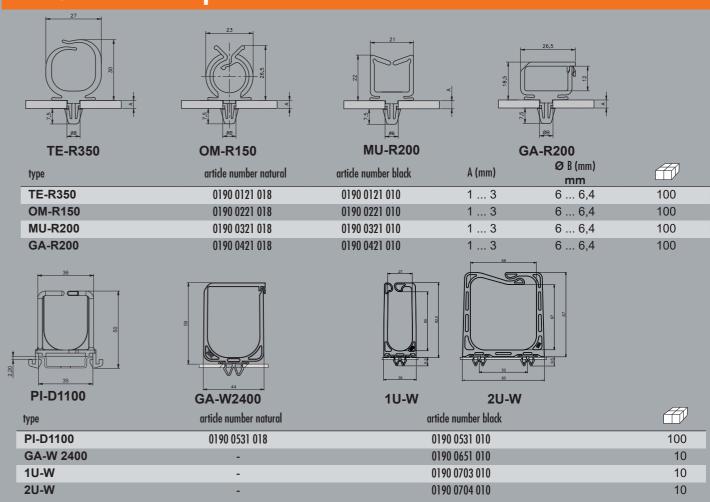

#### MU-R200 ...

clip. The range is composed of 4 models in 2 colours to meet different constraints.

#### **PI-D1100**

Fastening system for machine or electrical cabinet by 
Clip mounting on switchgear support grid or on DIN rail in enclosures or cabinets.

#### **GA-W**

Suitable for horizontal and vertical cable routing at the Used in the computer field, in 19" rack racks on 1U and front or rear of modular elements.

#### 1U-W / 2U-W

2U strips.