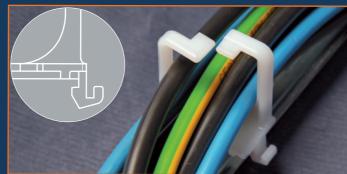

# **PLIOCATCH**

Fixing accessories



SES-STERLING (2) www.ses-sterling.com



## **FIXING ACCESSORIES**

## **PLIOCATCH**





#### Cable lock to clip

#### MU-R200 ...



clip. The range is composed of 4 models in 2 colours to meet different constraints.

#### **PI-D1100**



Fastening system for machine or electrical cabinet by 
Clip mounting on switchgear support grid or on DIN rail in enclosures or cabinets.

#### **GA-W**



Suitable for horizontal and vertical cable routing at the Used in the computer field, in 19" rack racks on 1U and front or rear of modular elements.

#### 1U-W / 2U-W



2U strips.

#### Cable lock to screw

#### GA-V200 ...



Screw-on cable lock for fixing cables in machines or switch cabinets. The range is composed of 4 models in 2 colours to meet different requirements.

#### Cable guide DELTA

#### **DELTA L/M**



Recommended for the horizontal passage of cables from the back or front of the modular elements mounted on a double profile DIN or a rail DIN OMEGA.

#### Material: PA Colour: natural - black Operating temperatures: -4