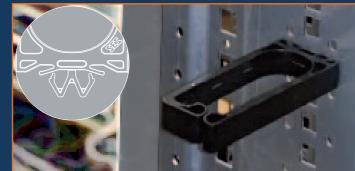

#### MU-R200 ...

clip. The range is composed of 4 models in 2 colours to meet different constraints.