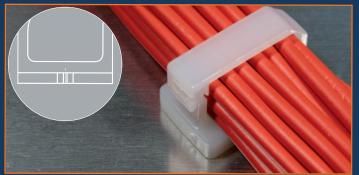

#### **GA-W**

Suitable for horizontal and vertical cable routing at the Used in the computer field, in 19" rack racks on 1U and front or rear of modular elements.

#### 1U-W / 2U-W

2U strips.