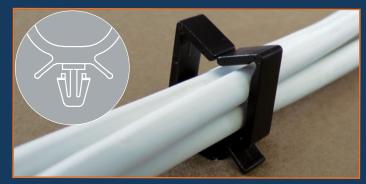

#### Cable lock to clip

#### MU-R200 ...

clip. The range is composed of 4 models in 2 colours to meet different constraints.